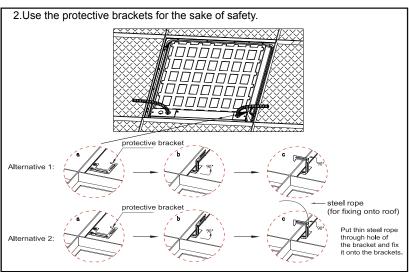

----------|----------|
| BRT-BL22-40-60K-DM-UN | 40W   | 0.44A              |                  |                      |       |                  |     |      |          |          |
| BRT-BL14-40-60K-DM-UN | 40W   | 0.44A              | AC100-277V       | 125lm/W              | 6000K | 120°             | ≥80 | ≥0.9 | 0-10V    | 5 years  |
| BRT-BL24-50-60K-DM-UN | 50W   | 0.55A              |                  |                      |       |                  |     |      |          |          |

Note: Above is the normal parameters, the following functions can be achieved according to customers requests.

Emergency panel light: emergency power is 4-20W, emergency time is 1.5-2h, for all the above specifications.



## **Product Dimmension**











#### Installation manual

















## Packing/Weight

| Part NO.                  | Outer Carton Size<br>(L*W*H)         | Qty/Carton (pcs) | Net weight (kg/lbs) | Gross weight (kg/lbs) |
|---------------------------|--------------------------------------|------------------|---------------------|-----------------------|
| BRT-BL22-40-60K<br>-DM-UN | 24.73"*7.08"*25"<br>628*180*635mm    | 4                | 7.6/16.7            | 8.9/19.6              |
| BRT-BL14-40-60K<br>-DM-UN | 48.7"*7.08"*13.08"<br>1237*180*332mm | 4                | 8.0/17.6            | 9.7/21.4              |
| BRT-BL24-50-60K<br>-DM-UN | 48.7"*7.08"*25 "<br>1237*180*635mm   | 4                | 14.8/32.6           | 17.1/37.6             |

## Package Diagram







## **Applications**







#### Warning ==

- \* Make sure the distances between