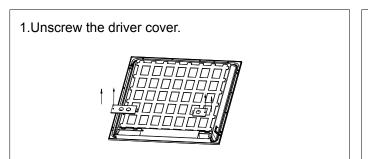

----|------|----------|----------|
| BRT-BL22-40-60K-DM-UN | 40W   | 0.44A              |                  |                      |       |                  |     |      |          |          |
| BRT-BL14-40-60K-DM-UN | 40W   | 0.44A              | AC100-277V       | 125lm/W              | 6000K | 120°             | ≥80 | ≥0.9 | 0-10V    | 5 years  |
| BRT-BL24-50-60K-DM-UN | 50W   | 0.55A              |                  |                      |       |                  |     |      |          |          |

Note: Above is the normal parameters, the following functions can be achieved according to customers requests.

Emergency panel light: emergency power is 4-20W, emergency time is 1.5-2h, for all the above specifications.



## **Product Dimmension**











#### Installation manual

















## Packing/Weight

| Part NO.                  | Outer Carton Size<br>(L*W*H)         | Qty/Carton (pcs) | Net weight (kg/lbs) | Gross weight (kg/lbs) |
|---------------------------|--------------------------------------|------------------|---------------------|-----------------------|
| BRT-BL22-40-60K<br>-DM-UN | 24.73"*7.08"*25"<br>628*180*635mm    | 4                | 7.6/16.7            | 8.9/19.6              |
| BRT-BL14-40-60K<br>-DM-UN | 48.7"*7.08"*13.08"<br>1237*180*332mm | 4                | 8.0/17.6            | 9.7/21.4              |
| BRT-BL24-50-60K<br>-DM-UN | 48.7"*7.08"*25 "<br>1237*180*635mm   | 4                | 14.8/32.6           | 17.1/37.6             |

## Package Diagram







## **Applications**







#### Warning ==

- \* Make sure the dista