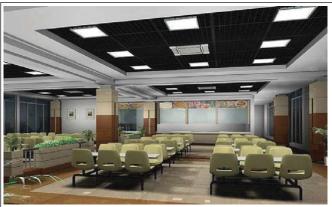

mension**











#### Installation manual

















## Packing/Weight

| Part NO.                  | Outer Carton Size<br>(L*W*H)         | Qty/Carton (pcs) | Net weight (kg/lbs) | Gross weight (kg/lbs) |
|---------------------------|--------------------------------------|------------------|---------------------|-----------------------|
| BRT-BL22-40-60K<br>-DM-UN | 24.73"*7.08"*25"<br>628*180*635mm    | 4                | 7.6/16.7            | 8.9/19.6              |
| BRT-BL14-40-60K<br>-DM-UN | 48.7"*7.08"*13.08"<br>1237*180*332mm | 4                | 8.0/17.6            | 9.7/21.4              |
| BRT-BL24-50-60K<br>-DM-UN | 48.7"*7.08"*25 "<br>1237*180*635mm   | 4                | 14.8/32.6           | 17.1/37.6             |

## Package Diagram







## **Applications**







#### Warning ==

- \* Make sure the distances between live part and metal part of LED panel can satisfy reinforced or double insulation.
- \* The luminaire should only be installed by a qualified electrician.
- \* Before installation and maintenance of the LED panel, please disconnect the power to prevent electric shock.
- \* Before installation and maintenance, LED panel must be operated by professional and technical personnel, non-professionals do not to remove the light .
- \* The LED panel must be installed in an appropriate environment to work. In harsh environments may shorten the life or even damage the light .
- \* For type Y attachments: If the external flexible cable or cord of this luminaire is damaged, it shall be exclusively replaced by the manufacturer or his service ag