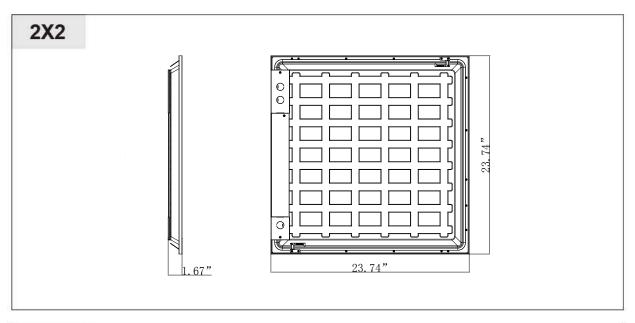

-----|-------|------------------|-----|------|----------|----------|
| BRT-BL22-40-60K-DM-UN | 40W   | 0.44A              |                  |                      |       |                  |     |      |          |          |
| BRT-BL14-40-60K-DM-UN | 40W   | 0.44A              | AC100-277V       | 125lm/W              | 6000K | 120°             | ≥80 | ≥0.9 | 0-10V    | 5 years  |
| BRT-BL24-50-60K-DM-UN | 50W   | 0.55A              |                  |                      |       |                  |     |      |          |          |

Note: Above is the normal parameters, the following functions can be achieved according to customers requests.

Emergency panel light: emergency power is 4-20W, emergency time is 1.5-2h, for all the above specifications.



## **Product Dimmension**











#### Installation manual

















## Packing/Weight

| Part NO.                  | Outer Carton Size<br>(L*W*H)         | Qty/Carton (pcs) | Net weight (kg/lbs) | Gross weight (kg/lbs) |
|---------------------------|--------------------------------------|------------------|---------------------|-----------------------|
| BRT-BL22-40-60K<br>-DM-UN | 24.73"*7.08"*25"<br>628*180*635mm    | 4                | 7.6/16.7            | 8.9/19.6              |
| BRT-BL14-40-60K<br>-DM-UN | 48.7"*7.08"*13.08"<br>1237*180*332mm | 4                | 8.0/17.6            | 9.7/21.4              |
| BRT-BL24-50-60K<br>-DM-UN | 48.7"*7.08"*25 "<br>1237*180*635mm   | 4                | 14.8/32.6           | 17.1/37.6             |

## Package Diagram







## **Applications**







#### Wa