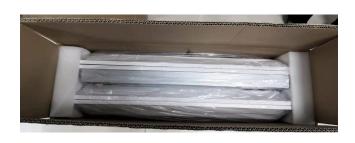

ations.



## **Product Dimmension**











#### Installation manual

















## Packing/Weight

| Part NO.                  | Outer Carton Size<br>(L*W*H)         | Qty/Carton (pcs) | Net weight (kg/lbs) | Gross weight (kg/lbs) |
|---------------------------|--------------------------------------|------------------|---------------------|-----------------------|
| BRT-BL22-40-60K<br>-DM-UN | 24.73"*7.08"*25"<br>628*180*635mm    | 4                | 7.6/16.7            | 8.9/19.6              |
| BRT-BL14-40-60K<br>-DM-UN | 48.7"*7.08"*13.08"<br>1237*180*332mm | 4                | 8.0/17.6            | 9.7/21.4              |
| BRT-BL24-50-60K<br>-DM-UN | 48.7"*7.08"*25 "<br>1237*180*635mm   | 4                | 14.8/32.6           | 17.1/37.6             |

## Package Diagram







## **Applications**







#### Warning ==

- \* Make sure the distances between live part and metal part of LED panel can satisfy reinforced or double insulation.
- \* The luminaire should only be installed by a qualified electrician.
- \* Before installation and maintenance of the LED panel, please disconnect the power to prevent electric shock.
- \* Before installation and maintenance, LED panel must be operated by professional and technical personnel, non-professionals do not to remove the light .
- \* The LED panel must be installed in an appropriate environment to work. In harsh environments may shorten the life or even damage the light .
- \* For type Y attachments: If the external flexible cable or cord of this luminaire is damaged, it shall be exclusively replaced by the man