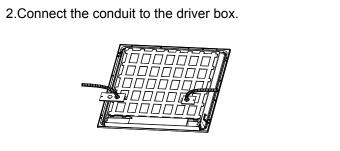

--|------|----------|----------|
| BRT-BL22-40-60K-DM-UN | 40W   | 0.44A              |                  |                      |       |                  |     |      |          |          |
| BRT-BL14-40-60K-DM-UN | 40W   | 0.44A              | AC100-277V       | 125lm/W              | 6000K | 120°             | ≥80 | ≥0.9 | 0-10V    | 5 years  |
| BRT-BL24-50-60K-DM-UN | 50W   | 0.55A              |                  |                      |       |                  |     |      |          |          |

Note: Above is the normal parameters, the following functions can be achieved according to customers requests.

Emergency panel light: emergency power is 4-20W, emergency time is 1.5-2h, for all the above specifications.



## **Product Dimmension**











#### Installation manual

















## Packing/Weight

| Part NO.                  | Outer Carton Size<br>(L*W*H)         | Qty/Carton (pcs) | Net weight (kg/lbs) | Gross weight (kg/lbs) |
|---------------------------|--------------------------------------|------------------|---------------------|-----------------------|
| BRT-BL22-40-60K<br>-DM-UN | 24.73"*7.08"*25"<br>628*180*635mm    | 4                | 7.6/16.7            | 8.9/19.6              |
| BRT-BL14-40-60K<br>-DM-UN | 48.7"*7.08"*13.08"<br>1237*180*332mm | 4                | 8.0/17.6            | 9.7/21.4              |
| BRT-BL24-50-60K<br>-DM-UN | 48.7"*7.08"*25 "<br>1237*180*635mm   | 4                | 14.8/32.6           | 17.1/37.6             |

## Package Diagram







## **Applications**







#### Warning ==

- \* Make sure the distanc