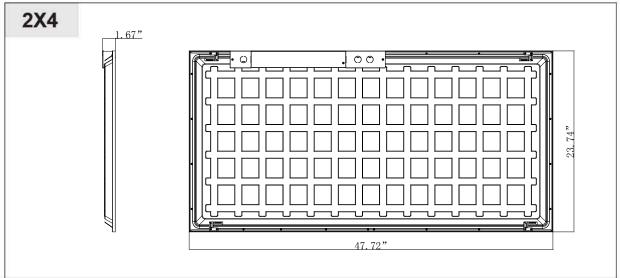

---|-------|------------------|-----|------|----------|----------|
| BRT-BL22-40-60K-DM-UN | 40W   | 0.44A              |                  |                      |       |                  |     |      |          |          |
| BRT-BL14-40-60K-DM-UN | 40W   | 0.44A              | AC100-277V       | 125lm/W              | 6000K | 120°             | ≥80 | ≥0.9 | 0-10V    | 5 years  |
| BRT-BL24-50-60K-DM-UN | 50W   | 0.55A              |                  |                      |       |                  |     |      |          |          |

Note: Above is the normal parameters, the following functions can be achieved according to customers requests.

Emergency panel light: emergency power is 4-20W, emergency time is 1.5-2h, for all the above specifications.



## **Product Dimmension**











#### Installation manual

















## Packing/Weight

| Part NO.                  | Outer Carton Size<br>(L*W*H)         | Qty/Carton (pcs) | Net weight (kg/lbs) | Gross weight (kg/lbs) |
|---------------------------|--------------------------------------|------------------|---------------------|-----------------------|
| BRT-BL22-40-60K<br>-DM-UN | 24.73"*7.08"*25"<br>628*180*635mm    | 4                | 7.6/16.7            | 8.9/19.6              |
| BRT-BL14-40-60K<br>-DM-UN | 48.7"*7.08"*13.08"<br>1237*180*332mm | 4                | 8.0/17.6            | 9.7/21.4              |
| BRT-BL24-50-60K<br>-DM-UN | 48.7"*7.08"*25 "<br>1237*180*635mm   | 4                | 14.8/32.6           | 17.1/37.6             |

## Package Diagram







## **Applications**







#### Warn