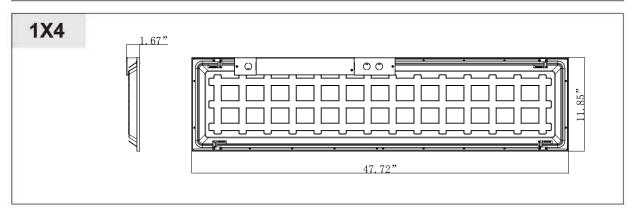

-|-------|------------------|-----|------|----------|----------|
| BRT-BL22-40-60K-DM-UN | 40W   | 0.44A              |                  |                      |       |                  |     |      |          |          |
| BRT-BL14-40-60K-DM-UN | 40W   | 0.44A              | AC100-277V       | 125lm/W              | 6000K | 120°             | ≥80 | ≥0.9 | 0-10V    | 5 years  |
| BRT-BL24-50-60K-DM-UN | 50W   | 0.55A              |                  |                      |       |                  |     |      |          |          |

Note: Above is the normal parameters, the following functions can be achieved according to customers requests.

Emergency panel light: emergency power is 4-20W, emergency time is 1.5-2h, for all the above specifications.



## **Product Dimmension**











#### Installation manual

















## Packing/Weight

| Part NO.                  | Outer Carton Size<br>(L*W*H)         | Qty/Carton (pcs) | Net weight (kg/lbs) | Gross weight (kg/lbs) |
|---------------------------|--------------------------------------|------------------|---------------------|-----------------------|
| BRT-BL22-40-60K<br>-DM-UN | 24.73"*7.08"*25"<br>628*180*635mm    | 4                | 7.6/16.7            | 8.9/19.6              |
| BRT-BL14-40-60K<br>-DM-UN | 48.7"*7.08"*13.08"<br>1237*180*332mm | 4                | 8.0/17.6            | 9.7/21.4              |
| BRT-BL24-50-60K<br>-DM-UN | 48.7"*7.08"*25 "<br>1237*180*635mm   | 4                | 14.8/32.6           | 17.1/37.6             |

## Package Diagram







## **Applications**







#### Warnin