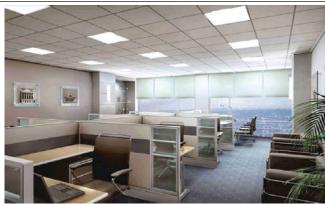

nsion**











#### Installation manual

















## Packing/Weight

| Part NO.                  | Outer Carton Size<br>(L*W*H)         | Qty/Carton (pcs) | Net weight (kg/lbs) | Gross weight (kg/lbs) |
|---------------------------|--------------------------------------|------------------|---------------------|-----------------------|
| BRT-BL22-40-60K<br>-DM-UN | 24.73"*7.08"*25"<br>628*180*635mm    | 4                | 7.6/16.7            | 8.9/19.6              |
| BRT-BL14-40-60K<br>-DM-UN | 48.7"*7.08"*13.08"<br>1237*180*332mm | 4                | 8.0/17.6            | 9.7/21.4              |
| BRT-BL24-50-60K<br>-DM-UN | 48.7"*7.08"*25 "<br>1237*180*635mm   | 4                | 14.8/32.6           | 17.1/37.6             |

## Package Diagram







## **Applications**







#### Warning ==

- \* Make sure the distances between live part and metal part of LED panel can satisfy reinforced or double insulation.
- \* The luminaire should only be installed by a qualified electrician.
- \* Before installation and maintenance of the LED panel, please disconnect the power to prevent electric shock.
- \* Before installation and maintenance, LED panel must be operated by professional and technical personnel, non-professionals do not to remove the light .
- \* The LED panel must be installed in an appropriate environment to work. In harsh environments may shorten the life or even damage the light .
- \* For type Y attachments: If the external flexible cable or cord of this luminaire is damaged, it shall be exclusively replaced by the manufacturer or his service agen