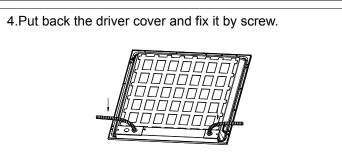

-----|----------|----------|
| BRT-BL22-40-60K-DM-UN | 40W   | 0.44A              |                  |                      |       |                  |     |      |          |          |
| BRT-BL14-40-60K-DM-UN | 40W   | 0.44A              | AC100-277V       | 125lm/W              | 6000K | 120°             | ≥80 | ≥0.9 | 0-10V    | 5 years  |
| BRT-BL24-50-60K-DM-UN | 50W   | 0.55A              |                  |                      |       |                  |     |      |          |          |

Note: Above is the normal parameters, the following functions can be achieved according to customers requests.

Emergency panel light: emergency power is 4-20W, emergency time is 1.5-2h, for all the above specifications.



## **Product Dimmension**











#### Installation manual

















## Packing/Weight

| Part NO.                  | Outer Carton Size<br>(L*W*H)         | Qty/Carton (pcs) | Net weight (kg/lbs) | Gross weight (kg/lbs) |
|---------------------------|--------------------------------------|------------------|---------------------|-----------------------|
| BRT-BL22-40-60K<br>-DM-UN | 24.73"*7.08"*25"<br>628*180*635mm    | 4                | 7.6/16.7            | 8.9/19.6              |
| BRT-BL14-40-60K<br>-DM-UN | 48.7"*7.08"*13.08"<br>1237*180*332mm | 4                | 8.0/17.6            | 9.7/21.4              |
| BRT-BL24-50-60K<br>-DM-UN | 48.7"*7.08"*25 "<br>1237*180*635mm   | 4                | 14.8/32.6           | 17.1/37.6             |

## Package Diagram







## **Applications**







#### Warning ==

- \* Make sure the distances b