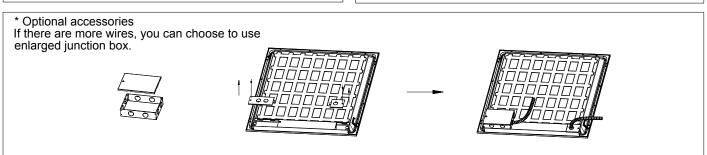

---|----------|----------|
| BRT-BL22-40-60K-DM-UN | 40W   | 0.44A              |                  |                      |       |                  |     |      |          |          |
| BRT-BL14-40-60K-DM-UN | 40W   | 0.44A              | AC100-277V       | 125lm/W              | 6000K | 120°             | ≥80 | ≥0.9 | 0-10V    | 5 years  |
| BRT-BL24-50-60K-DM-UN | 50W   | 0.55A              |                  |                      |       |                  |     |      |          |          |

Note: Above is the normal parameters, the following functions can be achieved according to customers requests.

Emergency panel light: emergency power is 4-20W, emergency time is 1.5-2h, for all the above specifications.



## **Product Dimmension**











#### Installation manual

















## Packing/Weight

| Part NO.                  | Outer Carton Size<br>(L*W*H)         | Qty/Carton (pcs) | Net weight (kg/lbs) | Gross weight (kg/lbs) |
|---------------------------|--------------------------------------|------------------|---------------------|-----------------------|
| BRT-BL22-40-60K<br>-DM-UN | 24.73"*7.08"*25"<br>628*180*635mm    | 4                | 7.6/16.7            | 8.9/19.6              |
| BRT-BL14-40-60K<br>-DM-UN | 48.7"*7.08"*13.08"<br>1237*180*332mm | 4                | 8.0/17.6            | 9.7/21.4              |
| BRT-BL24-50-60K<br>-DM-UN | 48.7"*7.08"*25 "<br>1237*180*635mm   | 4                | 14.8/32.6           | 17.1/37.6             |

## Package Diagram







## **Applications**







#### Warning ==

- \* Make sure the distances bet