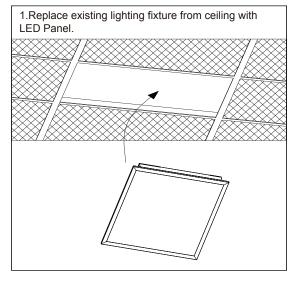

-|----------|----------|
| BRT-BL22-40-60K-DM-UN | 40W   | 0.44A              |                  |                      |       |                  |     |      |          |          |
| BRT-BL14-40-60K-DM-UN | 40W   | 0.44A              | AC100-277V       | 125lm/W              | 6000K | 120°             | ≥80 | ≥0.9 | 0-10V    | 5 years  |
| BRT-BL24-50-60K-DM-UN | 50W   | 0.55A              |                  |                      |       |                  |     |      |          |          |

Note: Above is the normal parameters, the following functions can be achieved according to customers requests.

Emergency panel light: emergency power is 4-20W, emergency time is 1.5-2h, for all the above specifications.



## **Product Dimmension**











#### Installation manual

















## Packing/Weight

| Part NO.                  | Outer Carton Size<br>(L*W*H)         | Qty/Carton (pcs) | Net weight (kg/lbs) | Gross weight (kg/lbs) |
|---------------------------|--------------------------------------|------------------|---------------------|-----------------------|
| BRT-BL22-40-60K<br>-DM-UN | 24.73"*7.08"*25"<br>628*180*635mm    | 4                | 7.6/16.7            | 8.9/19.6              |
| BRT-BL14-40-60K<br>-DM-UN | 48.7"*7.08"*13.08"<br>1237*180*332mm | 4                | 8.0/17.6            | 9.7/21.4              |
| BRT-BL24-50-60K<br>-DM-UN | 48.7"*7.08"*25 "<br>1237*180*635mm   | 4                | 14.8/32.6           | 17.1/37.6             |

## Package Diagram







## **Applications**







#### Warning ==

- \* Make sure the distances betwe