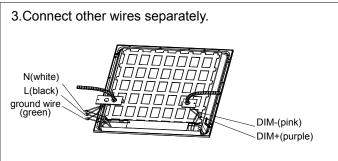

|------|----------|----------|
| BRT-BL22-40-60K-DM-UN | 40W   | 0.44A              |                  |                      |       |                  |     |      |          |          |
| BRT-BL14-40-60K-DM-UN | 40W   | 0.44A              | AC100-277V       | 125lm/W              | 6000K | 120°             | ≥80 | ≥0.9 | 0-10V    | 5 years  |
| BRT-BL24-50-60K-DM-UN | 50W   | 0.55A              |                  |                      |       |                  |     |      |          |          |

Note: Above is the normal parameters, the following functions can be achieved according to customers requests.

Emergency panel light: emergency power is 4-20W, emergency time is 1.5-2h, for all the above specifications.



## **Product Dimmension**











#### Installation manual

















## Packing/Weight

| Part NO.                  | Outer Carton Size<br>(L*W*H)         | Qty/Carton (pcs) | Net weight (kg/lbs) | Gross weight (kg/lbs) |
|---------------------------|--------------------------------------|------------------|---------------------|-----------------------|
| BRT-BL22-40-60K<br>-DM-UN | 24.73"*7.08"*25"<br>628*180*635mm    | 4                | 7.6/16.7            | 8.9/19.6              |
| BRT-BL14-40-60K<br>-DM-UN | 48.7"*7.08"*13.08"<br>1237*180*332mm | 4                | 8.0/17.6            | 9.7/21.4              |
| BRT-BL24-50-60K<br>-DM-UN | 48.7"*7.08"*25 "<br>1237*180*635mm   | 4                | 14.8/32.6           | 17.1/37.6             |

## Package Diagram







## **Applications**







#### Warning ==

- \* Make sure the distances