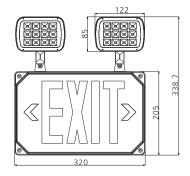

## WET LOCATION LED EMERGENCY EXIT/COMBO

BRT-EM-EX-OT-R-UNV-GRAY BRT-EM-CMB-OT-R-UNV-

| ELECTRICA  | ELECTRICAL INFORMATION |               |            |                                           |               |                    |          |  |  |  |  |
|------------|------------------------|---------------|------------|-------------------------------------------|---------------|--------------------|----------|--|--|--|--|
| MODEL      | RATED VOLTAGE          | INPUT CURRENT | INPUT WATT | LED TYPE                                  | CHARGING TIME | EMERGENCY RUN TIME | IP GRADE |  |  |  |  |
| BRT-EM-EX  | 120/277V               | 0.026-0.015A  | 2.90-3.59W | 10Pcs Red LEDs                            | 24 Hrs        | 180 Mins           | IP 65    |  |  |  |  |
| BRT-EM-EX  | 120/277V               | 0.025-0.014A  | 2.74-3.51W | 6Pcs Green LEDs                           | 24 Hrs        | 180 Mins           | IP 65    |  |  |  |  |
| BRT-EM-EX  | 120/277V               | 0.026-0.015A  | 2.90-3.59W | 10Pcs Red LEDs                            | 24 Hrs        | 180 Mins           | IP 65    |  |  |  |  |
| BRT-EM-EX  | 120/277V               | 0.025-0.014A  | 2.74-3.51W | 6Pcs Green LEDs                           | 24 Hrs        | 180 Mins           | IP 65    |  |  |  |  |
| BRT-EM-CMB | 120/277V               | 0.025-0.016A  | 2.90-3.79W | 10Pcs Red LEDs+2.4W<br>LED Lamp assombly  | 24 Hrs        | 90 Mins            | IP 65    |  |  |  |  |
| BRT-EM-CMB | 120/277V               | 0.026-0.014A  | 2.94-3.49W | 6Pcs Green LEDs+2.4W<br>LED Lamp assombly | 24 Hrs        | 90 Mins            | IP 65    |  |  |  |  |
| BRT-EM-CMB | 120/277V               | 0.025-0.016A  | 2.90-3.79W | 10Pcs Red LEDs+2.4W<br>LED Lamp assombly  | 24 Hrs        | 90 Mins            | IP 65    |  |  |  |  |
| BRT-EM-CMB | 120/277V               | 0.026-0.014A  | 2.94-3.49W | 6Pcs Green LEDs+2.4W<br>LED Lamp assombly | 24 Hrs        | 90 Mins            | IP 65    |  |  |  |  |

## WET LOCATION LED EMERGENCY EXIT/COMBO

BRT-EM-EX-OT-R-UNV-GRAY BRT-EM-CMB-OT-R-UNV-