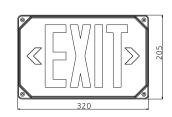

## WET LOCATION LED EMERGENCY EXIT/COMBO

BRT-EM-EX-OT-R-UNV-GRAY BRT-EM-CMB-OT-R-UNV-

| ELECTRICA  | ELECTRICAL INFORMATION |               |            |                                           |               |                    |          |  |  |  |  |
|------------|------------------------|---------------|------------|-------------------------------------------|---------------|--------------------|----------|--|--|--|--|
| MODEL      | RATED VOLTAGE          | INPUT CURRENT | INPUT WATT | LED TYPE                                  | CHARGING TIME | EMERGENCY RUN TIME | IP GRADE |  |  |  |  |
| BRT-EM-EX  | 120/277V               | 0.026-0.015A  | 2.90-3.59W | 10Pcs Red LEDs                            | 24 Hrs        | 180 Mins           | IP 65    |  |  |  |  |
| BRT-EM-EX  | 120/277V               | 0.025-0.014A  | 2.74-3.51W | 6Pcs Green LEDs                           | 24 Hrs        | 180 Mins           | IP 65    |  |  |  |  |
| BRT-EM-EX  | 120/277V               | 0.026-0.015A  | 2.90-3.59W | 10Pcs Red LEDs                            | 24 Hrs        | 180 Mins           | IP 65    |  |  |  |  |
| BRT-EM-EX  | 120/277V               | 0.025-0.014A  | 2.74-3.51W | 6Pcs Green LEDs                           | 24 Hrs        | 180 Mins           | IP 65    |  |  |  |  |
| BRT-EM-CMB | 120/277V               | 0.025-0.016A  | 2.90-3.79W | 10Pcs Red LEDs+2.4W<br>LED Lamp assombly  | 24 Hrs        | 90 Mins            | IP 65    |  |  |  |  |
| BRT-EM-CMB | 120/277V               | 0.026-0.014A  | 2.94-3.49W | 6Pcs Green LEDs+2.4W<br>LED Lamp assombly | 24 Hrs        | 90 Mins            | IP 65    |  |  |  |  |
| BRT-EM-CMB | 120/277V               | 0.025-0.016A  | 2.90-3.79W | 10Pcs Red LEDs+2.4W<br>LED Lamp assombly  | 24 Hrs        | 90 Mins            | IP 65    |  |  |  |  |
| BRT-EM-CMB | 120/277V               | 0.026-0.014A  | 2.94-3.49W | 6Pcs Green LEDs+2.4W<br>LED Lamp assombly | 24 Hrs        | 90 Mins            | IP 65    |  |  |  |  |

## WET LOCATION LED EMERGENCY EXIT/COMBO

BRT-EM-EX-OT-R-UNV-GRAY BRT-EM-CMB-OT-R-UNV-