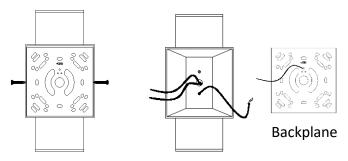

#### Installation

Step 1:Loosen the backplane screws and remove the backplane

Step 3:Hang the safety rope on the backplane, the light is hanging and hands are free for wiring. Then wiring with the wiring cap.

Step 5: Use waterproof silicon seal the gap between lamp and wall if it is ,double protection for using in outdoor.

Step 2:Let the wires out from the holes that on the middle of the backplane, then screw the backplane to the J-box.