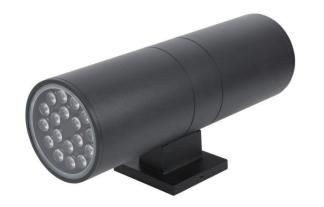

## **Product Description**

- \* Up and down lights give your outdoor space a bright modern look with this contemporary outdoor wall light fixture.
- \* The sleek style shines light upwards or downwards for atmospheric ambient light as well as useful illumination along walkways.
- \* The cylinder design is constructed from solid aluminum and features a bronze finish with an tempered glass lens.
- \* Available in different colors to coordinate with most any outdoor design scheme.

## **Date sheet**

| Model No            | Size            | Wattage<br>(W) | Color | IP Grade | Input<br>Voltage | Beam angle    | Finished color | LED                  |
|---------------------|-----------------|----------------|-------|----------|------------------|---------------|----------------|----------------------|
| BRT-UD18-<br>36-WH  | L450*<br>Ф160ММ | 2*18W          | White | IP65     | 100-277Vac       | 15° /30° /60° | Brown/black    | 1W high power<br>LED |
| BRT-UD18-<br>36-BL  | L450*<br>Ф160ММ | 2*18W          | Blue  | IP65     | 100-277Vac       | 15° /30° /60° | Brown/black    | 1W high power<br>LED |
| BRT-UD18-<br>36-GR  | L450*<br>Ф160ММ | 2*18W          | Green | IP65     | 100-277Vac       | 15° /30° /60° | Brown/black    | 1W high power<br>LED |
| BRT-UD18-<br>36-RD  | L450*<br>Ф160ММ | 2*18W          | Red   | IP65     | 100-277Vac       | 15° /30° /60° | Brown/black    | 1W high power<br>LED |
| BRT-UD18-<br>36-RGB | L450*<br>Ф160ММ | 2*18W          | RGB   | IP65     | 100-277Vac       | 15° /30° /60° | Brown/black    | 1W high power<br>LED |