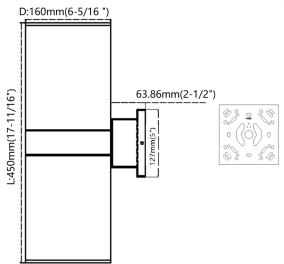

## **Dimension**

## **Date sheet**

| Model No            | Size            | Wattage<br>(W) | Color | IP Grade | Input<br>Voltage | Beam angle    | Finished color | LED                  |
|---------------------|-----------------|----------------|-------|----------|------------------|---------------|----------------|----------------------|
| BRT-UD18-<br>36-WH  | L450*<br>Ф160ММ | 2*18W          | White | IP65     | 100-277Vac       | 15° /30° /60° | Brown/black    | 1W high power<br>LED |
| BRT-UD18-<br>36-BL  | L450*<br>Ф160ММ | 2*18W          | Blue  | IP65     | 100-277Vac       | 15° /30° /60° | Brown/black    | 1W high power<br>LED |
| BRT-UD18-<br>36-GR  | L450*<br>Ф160ММ | 2*18W          | Green | IP65     | 100-277Vac       | 15° /30° /60° | Brown/black    | 1W high power<br>LED |
| BRT-UD18-<br>36-RD  | L450*<br>Ф160ММ | 2*18W          | Red   | IP65     | 100-277Vac       | 15° /30° /60° | Brown/black    | 1W high power<br>LED |
| BRT-UD18-<br>36-RGB | L450*<br>Ф160ММ | 2*18W          | RGB   | IP65     | 100-277Vac       | 15° /30° /60° | Brown/black    | 1W high power<br>LED |