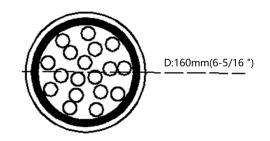

## **Date sheet**

| Model No            | Size            | Wattage<br>(W) | Color | IP Grade | Input<br>Voltage | Beam angle    | Finished color | LED                  |
|---------------------|-----------------|----------------|-------|----------|------------------|---------------|----------------|----------------------|
| BRT-UD18-<br>36-WH  | L450*<br>Ф160ММ | 2*18W          | White | IP65     | 100-277Vac       | 15° /30° /60° | Brown/black    | 1W high power<br>LED |
| BRT-UD18-<br>36-BL  | L450*<br>Ф160ММ | 2*18W          | Blue  | IP65     | 100-277Vac       | 15° /30° /60° | Brown/black    | 1W high power<br>LED |
| BRT-UD18-<br>36-GR  | L450*<br>Ф160ММ | 2*18W          | Green | IP65     | 100-277Vac       | 15° /30° /60° | Brown/black    | 1W high power<br>LED |
| BRT-UD18-<br>36-RD  | L450*<br>Ф160ММ | 2*18W          | Red   | IP65     | 100-277Vac       | 15° /30° /60° | Brown/black    | 1W high power<br>LED |
| BRT-UD18-<br>36-RGB | L450*<br>Ф160ММ | 2*18W          | RGB   | IP65     | 100-277Vac       | 15° /30° /60° | Brown/black    | 1W high power<br>LED |