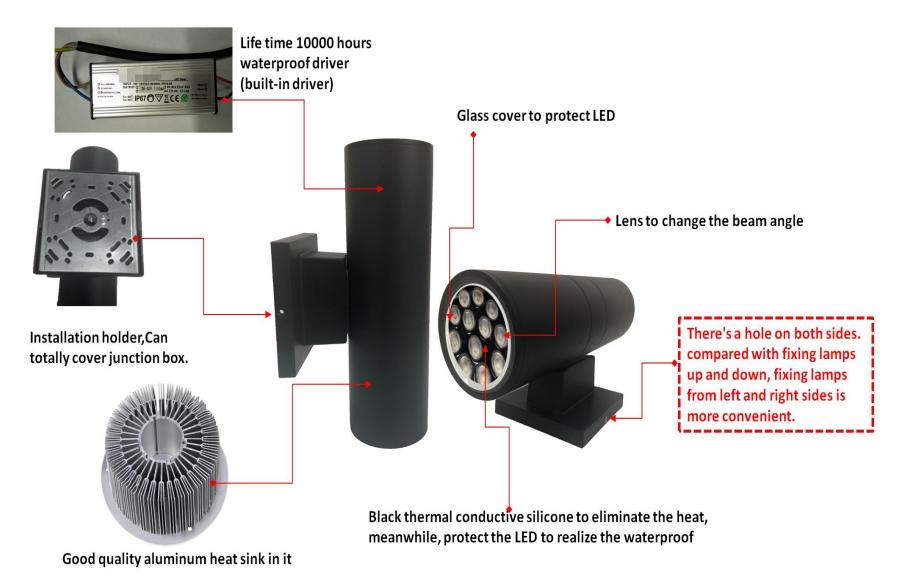

----------|
| BRT-UD18-<br>36-WH  | L450*<br>Ф160ММ | 2*18W          | White | IP65     | 100-277Vac       | 15° /30° /60° | Brown/black    | 1W high power<br>LED |
| BRT-UD18-<br>36-BL  | L450*<br>Ф160ММ | 2*18W          | Blue  | IP65     | 100-277Vac       | 15° /30° /60° | Brown/black    | 1W high power<br>LED |
| BRT-UD18-<br>36-GR  | L450*<br>Ф160ММ | 2*18W          | Green | IP65     | 100-277Vac       | 15° /30° /60° | Brown/black    | 1W high power<br>LED |
| BRT-UD18-<br>36-RD  | L450*<br>Ф160ММ | 2*18W          | Red   | IP65     | 100-277Vac       | 15° /30° /60° | Brown/black    | 1W high power<br>LED |
| BRT-UD18-<br>36-RGB | L450*<br>Ф160ММ | 2*18W          | RGB   | IP65     | 100-277Vac       | 15° /30° /60° | Brown/black    | 1W high power<br>LED |



#### **Structure**





#### Installation

Step 1:Loosen the backplane screws and remove the backplane



Step 3:Hang the safety rope on the backplane, the light is hanging and hands are free for wiring. Then wiring with the wiring cap.



Step 5: Use waterproof silicon seal the gap between lamp and wall if it is ,double protection for using in outdoor.



Step 2:Let the wires out from the holes that on the middle of the backplane, then screw the backplane to the J-box.



Step 4:Finish wiring, Put all wires inside light holder. Then fixed the lamp by screwing the left and right sides of the lamp holder.





## **Packing List**



| Model No       | PCS/Inner box  | PCS/Carton  | Carton size    | CBM/carton | GW/carton |
|----------------|----------------|-------------|----------------|------------|---------