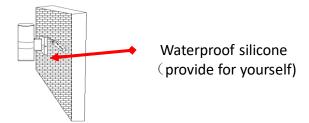

Step 5: Use waterproof silicon seal the gap between lamp and wall if it is ,double protection for using in outdoor.

Step 2:Let the wires out from the holes that on the middle of the backplane, then screw the backplane to the J-box.