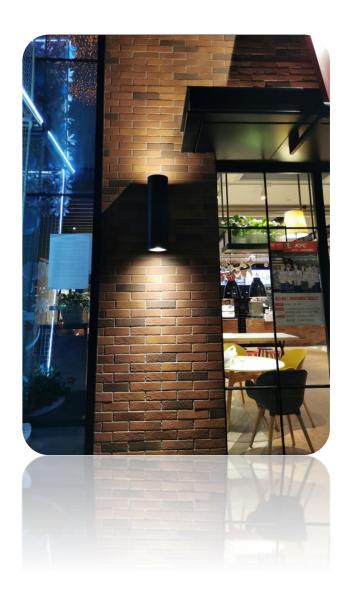

## **Applications**

- \* House
- Courtyard
- \* Veranda
- Wall of building
- Hotel

## **Product Description**

- \* Up and down lights give your outdoor space a bright modern look with this contemporary outdoor wall light fixture.
- \* The sleek style shines light upwards or downwards for atmospheric ambient light as well as useful illumination along walkways.
- \* The cylinder design is constructed from solid aluminum and features a bronze finish with an tempered glass lens.
- \* Available in different colors to coordinate with most any outdoor design scheme.