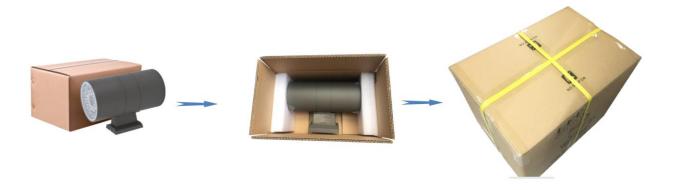

## **Packing List**

| Model No       | PCS/Inner box  | PCS/Carton  | Carton size    | CBM/carton | GW/carton |
|----------------|----------------|-------------|----------------|------------|-----------|
| BRT-UD18-36-XX | 1PCS/inner box | 4PCS/carton | L530*W490*H435 | 0.11m3     | 19.8KGS   |