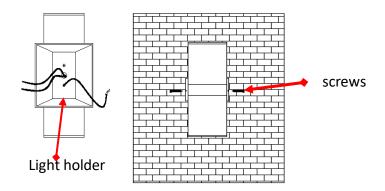

Step 4:Finish wiring, Put all wires inside light holder. Then fixed the lamp by screwing the left and right sides of the lamp holder.