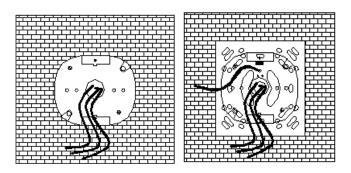

Step 5: Use waterproof silicon seal the gap between lamp and wall if it is ,double protection for using in outdoor.

Step 2:Let the wires out from the holes that on the middle of the backplane, then screw the backplane to the J-box.