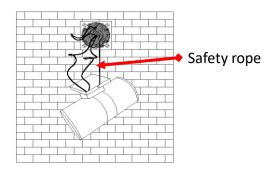

#### Installation

Step 1:Loosen the backplane screws and remove the backplane

Step 3:Hang the safety rope on the backplane, the light is hanging and hands are free for wiring. Then wiring with the wiring cap.