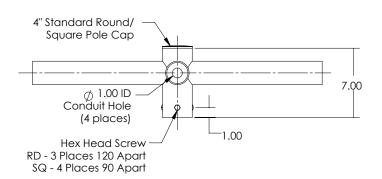

#### **PRODUCT DIMENSIONS**

4 Arm Spoke Bracket at 90 Degree

#### **PRODUCT DIMENSIONS**

BRT-ACC-4LGT-90-SQ

BRT-ACC-4LGT-90-RD