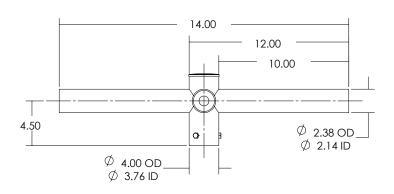

#### **PRODUCT DIMENSIONS**

4 Arm Spoke Bracket at 90 Degree

#### **PRODUCT DIMENSIONS**

BRT-ACC-4LGT-90-SQ

BRT-ACC-4LGT-90-RD