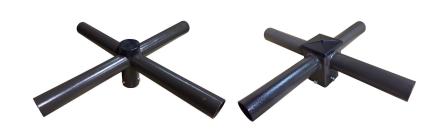

# **Spoke Arm Flood Lighting**

### Four Arm Pole Top Slip Fitter

#### **FEATURES & SPECIFICATIONS**

- Spoke Arm flood lighting slip fitter slips inside the top of a square or round straight pole for a virtually seamless transition from pole to post top light fixtures.
- Rugged Die Cast Steel tenon fitter
- Allows you to seamlessly integrate Bright LED lighting fixtures onto a 2-3/8" O.D. tenon.
- Removable end caps are easy access to wires connection, installation, and replacing the existing post top mount
- EPA: 0.7