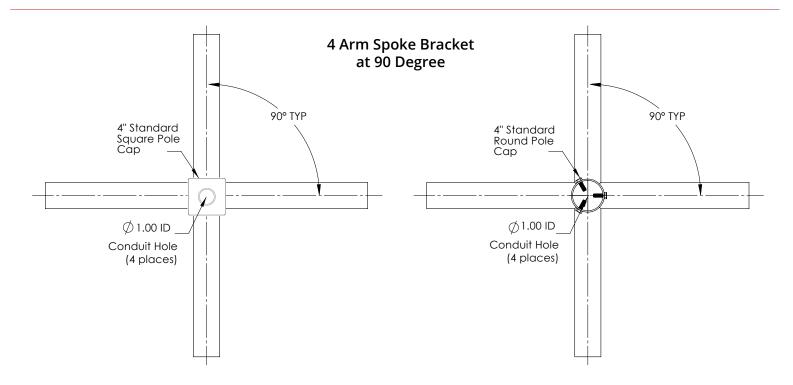

| Finish                                                                                           | Package Dimensions |
|-----------|--------------------------|-----------------------|---------------------------|------------------------------------------|--------------------------------------------------------------------------------------------------|--------------------|
| BRT - ACC | <b>4LGT</b> - 2SpokeArms | <b>90</b> - 90 Degree | RD - Round<br>SQ - Square | 4" - 4 lbs approx<br>5" - 5.5 lbs approx | BLK - Black BRZ - Dark Bronze GMG - Gun Metal Gray MSV - Metallic Silver WHT - White CM - Custom | 90 - 27x27x8inches |

#### **PRODUCT DIMENSIONS**



4 Arm Spoke Bracket at 90 Degree





## **Spoke Arm Flood Lighting**

Back to Quick Links

#### **PRODUCT DIMENSIONS**



BRT-ACC-4LGT-90-SQ

BRT-ACC-4LGT-90-RD