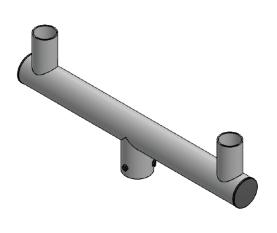

--------------------|------------------------------------------------------------------|
| BRT - ACC - TV2 | SQ - Square<br>RD - Round<br>RDBD - Round Body | 2-1/2 inches<br>2-7/8 inches<br>4 inches | 21lbsapprox | BLK - Black BRZ - Dark Bronze GMG - Gun Metal Gray MSV - Metallic Silver WHT - White | SQ - 32x13x4inches<br>RD - 32x13x5inches<br>RDBD - 32X12X4inches |
|                 |                                                |                                          |             | <b>CM -</b> Custom                                                                   |                                                                  |



## **Bullhorn Flood Lighting 2 Tenon Adapter**

### PRODUCT DIMENSIONS Back to Quick Links



### **BRT-ACC-TV2-RD**





### **BRT-ACC-TV2-RDBD**





### **BRT-ACC-TV2-SQ**