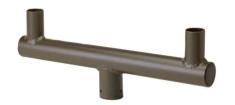

| Catalog #: | Project: |
|------------|----------|
|            |          |

Prepared By: \_\_\_\_\_ D

# **Bullhorn Flood Lighting 2 Tenon Adapter**

### Internal Pole Top Slip Fitter







### **FEATURES & SPECIFICATIONS**

- Bullhorn flood lighting internal slip fitter slips inside the top of a square or round straight pole for a virtually seamless transition from pole to post top light fixtures.
- Rugged Die Cast Steel tenon fitter
- EPA: 1.8
- Finish: Standard Dark Bronze

- Each tenon on top has a 2 2/8 inch outside diameter allowing you to seamlessly integrate Bright LED lighting fixtures with a standard 2 4/8 inch slip fitter.
- Removable end caps are easy access to wires connection, installation, and replacing the existing post top mount.
- Optional: Bullhorn can be finished with Bright LED's polyester powder coat finishing process. This finish withstands extreme weather changes without cracking or peeling. Other standard finishes also available. Consult factory