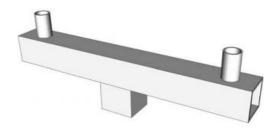

# **Bullhorn Flood Lighting 2 Tenon Adapter**

### **FEATURES & SPECIFICATIONS**

- Bullhorn flood lighting internal slip fitter slips inside the top of a square or round straight pole for a virtually seamless transition from pole to post top light fixtures.
- Rugged Die Cast Steel tenon fitter
- EPA: 1.8
- Finish: Standard Dark Bronze

- Each tenon on top has a 2 2/8 inch outside diameter allowing you to seamlessly integrate Bright LED lighting fixtures with a standard 2 4/8 inch slip fitter.
- Removable end caps are easy access to wires connection, installation, and replacing the existing post top mount.
- Optional: Bullhorn can be finished with Bright LED's polyester powder coat finishing process. This finish withstands extreme weather changes without cracking or peeling. Other standard finishes also available. Consult factory.
- Optional: Base that fits over a 2-7/8 inch or 4 inch Tenon are available. Contact sales.