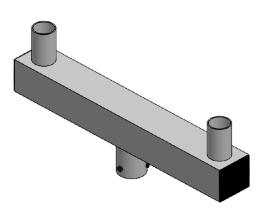

# **Bullhorn Flood Lighting 2 Tenon Adapter**

### **FEATURES & SPECIFICATIONS**

- Bullhorn flood lighting internal slip fitter slips inside the top of a square or round straight pole for a virtually seamless transition from pole to post top light fixtures.
- Rugged Die Cast Steel tenon fitter
- EPA: 1.8
- Finish: Standard Dark Bronze

- Each tenon on top has a 2 2/8 inch outside diameter allowing you to seamlessly integrate Bright LED lighting fixtures with a standard 2 4/8 inch slip fitter.
- Removable end caps are easy access to wires connection, installation, and replacing the existing post top mount.
- Optional: Bullhorn can be finished with Bright LED's polyester powder coat finishing process. This finish withstands extreme weather changes without cracking or peeling. Other standard finishes also available. Consult factory.
- Optional: Base that fits over a 2-7/8 inch or 4 inch Tenon are available. Contact sales.