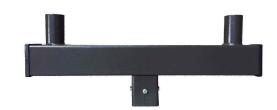

| Catalog #: | Project: |
|------------|----------|
|            |          |

Prepared By: \_\_\_\_\_ D

# **Bullhorn Flood Lighting 2 Tenon Adapter**

### Internal Pole Top Slip Fitter







### **FEATURES & SPECIFICATIONS**

- Bullhorn flood lighting internal slip fitter slips inside the top of a square or round straight pole for a virtually seamless transition from pole to post top light fixtures.
- Rugged Die Cast Steel tenon fitter
- EPA: 1.8
- Finish: Standard Dark Bronze

- Each tenon on top has a 2 2/8 inch outside diameter allowing you to seamlessly integrate Bright LED lighting fixtures with a standard 2 4/8 inch slip fitter.
- Removable end caps are easy access to wires connection, installation, and replacing the existing post top mount.
- Optional: Bullhorn can be finished with Bright LED's polyester powder coat finishing process. This finish withstands extreme weather changes without cracking or peeling. Other standard finishes also available. Consult factory.