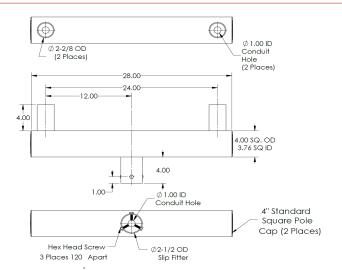

----------------------------------------------------------------------------|------------------------------------------------------------------|
| BRT - ACC - TV2 | SQ - Square<br>RD - Round<br>RDBD - Round Body | 2-1/2 inches<br>2-7/8 inches<br>4 inches | 21lbsapprox | BLK - Black BRZ - Dark Bronze GMG - Gun Metal Gray MSV - Metallic Silver WHT - White | SQ - 32x13x4inches<br>RD - 32x13x5inches<br>RDBD - 32X12X4inches |
|                 |                                                |                                          |             | <b>CM -</b> Custom                                                                   |                                                                  |



## **Bullhorn Flood Lighting 2 Tenon Adapter**

### PRODUCT DIMENSIONS Back to Quick Links



### **BRT-ACC-TV2-RD**





### **BRT-ACC-TV2-RDBD**





### **BRT-ACC-TV2-SQ**