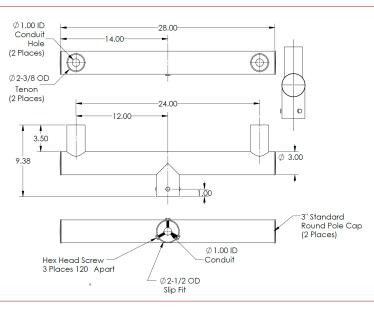

------------------------------------------------|------------------------------------------------------------------|
| BRT - ACC - TV2 | SQ - Square<br>RD - Round<br>RDBD - Round Body | 2-1/2 inches<br>2-7/8 inches<br>4 inches | 21lbsapprox | BLK - Black BRZ - Dark Bronze GMG - Gun Metal Gray MSV - Metallic Silver WHT - White | SQ - 32x13x4inches<br>RD - 32x13x5inches<br>RDBD - 32X12X4inches |
|                 |                                                |                                          |             | <b>CM -</b> Custom                                                                   |                                                                  |



## **Bullhorn Flood Lighting 2 Tenon Adapter**

### PRODUCT DIMENSIONS Back to Quick Links



### **BRT-ACC-TV2-RD**





### **BRT-ACC-TV2-RDBD**





### **BRT-ACC-TV2-SQ**