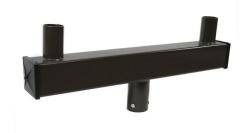

| Catalog #: | Project: |
|------------|----------|
|            |          |

Prepared By: \_\_\_\_\_ D

# **Bullhorn Flood Lighting 2 Tenon Adapter**

### Internal Pole Top Slip Fitter







### **FEATURES & SPECIFICATIONS**

- Bullhorn flood lighting internal slip fitter slips inside the top of a square or round straight pole for a virtually seamless transition from pole to post top light fixtures.
- Rugged Die Cast Steel tenon fitter
- EPA: 1.8
- Finish: Standard Dark Bronze

- Each tenon on top has a 2 2/8 inch outside diameter allowing you to seamlessly integrate Bright LED lighting fixtures with a standard 2 4/8 inch slip fitter.
- Removable end caps are easy access to wires connection, installation, and replacing the existing post top mount.
- Optional: Bullhorn can be finished with Bright LED's polyester powder coat finishing process. This finish withstands extreme weather changes without cracking or peeling. Other standard finishes also available. Consult factory.
-