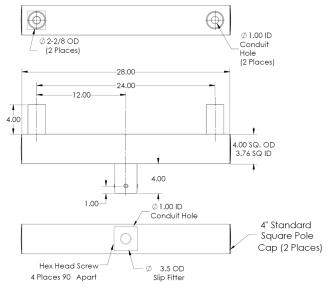

------------------|------------------------------------------------------------------|
| BRT - ACC - TV2 | SQ - Square<br>RD - Round<br>RDBD - Round Body | 2-1/2 inches<br>2-7/8 inches<br>4 inches | 21lbsapprox | BLK - Black BRZ - Dark Bronze GMG - Gun Metal Gray MSV - Metallic Silver WHT - White | SQ - 32x13x4inches<br>RD - 32x13x5inches<br>RDBD - 32X12X4inches |
|                 |                                                |                                          |             | <b>CM -</b> Custom                                                                   |                                                                  |



## **Bullhorn Flood Lighting 2 Tenon Adapter**

### PRODUCT DIMENSIONS Back to Quick Links



### **BRT-ACC-TV2-RD**





### **BRT-ACC-TV2-RDBD**





### **BRT-ACC-TV2-SQ**