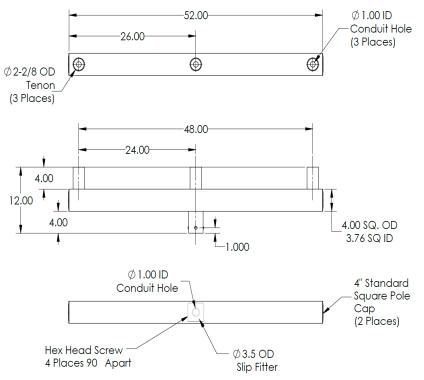

## **Bullhorn Flood Lighting 3 Tenon Adapter**

PRODUCT DIMENSIONS

Back to Quick Links

#### **BRT-ACC-TV3-IN-SQ**