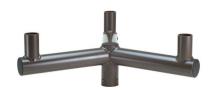

| Catalog #: | Project: |
|------------|----------|
|            |          |

Prepared By: \_\_\_\_\_ Date: \_\_\_\_

# Bullhorn Flood Lighting 3 Tenon Adapter

# Internal Pole Top Slip Fitter









#### **FEATURES & SPECIFICATIONS**

- Bullhorn flood lighting internal slip fitter slips inside the top of a square or round straight pole for a virtually seamless transition from pole to post top light fixtures.
- Rugged Die Cast Steel tenon fitter
- EPA: 2.1
- Finish: Standard Dark Bronze

- Each tenon on top has a 2 2/8 inch outside diameter allowing you to seamlessly integrate Bright LED lighting fixtures with a standard 2 4/8 inch slip fitter.
- Removable end caps are easy access to wires connection, installation, and replacing the existing post top mount.
- Optional: Bullhorn can be finished with Bright LED's polyester powder coat finishing process. This finish withstands extreme weather changes without cracking or peeling. Other standard finishes also available. Consult fact