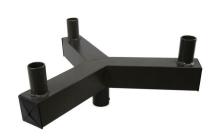

| Catalog #: | Project: |
|------------|----------|
|            |          |

Prepared By: \_\_\_\_\_ Date: \_\_\_\_

# Bullhorn Flood Lighting 3 Tenon Adapter

# Internal Pole Top Slip Fitter









#### **FEATURES & SPECIFICATIONS**

- Bullhorn flood lighting internal slip fitter slips inside the top of a square or round straight pole for a virtually seamless transition from pole to post top light fixtures.
- Rugged Die Cast Steel tenon fitter
- EPA: 2.1
- Finish: Standard Dark Bronze

- Each tenon on top has a 2 2/8 inch outside diameter allowing you to seamlessly integrate Bright LED lighting fixtures with a standard 2 4/8 inch slip fitter.
- Removable end caps are easy access to wires connection, installation, and replacing the existing post top mount.
- Optional: Bullhorn can be finished with Bright LED's polyester powder coat finishing process. This finish withstands extreme weather changes without cracking or peeling. Other standard finishes also available. Consult factory.
-