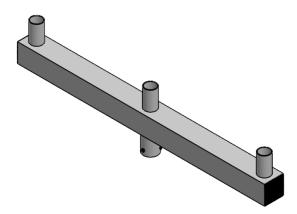

### **Bullhorn Flood Lighting 3 Tenon Adapter**

PRODUCT DIMENSIONS

Back to Quick Links

#### **BRT-ACC-TV3-IN-RD**