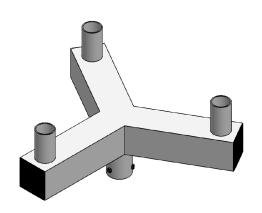

### **Bullhorn Flood Lighting 3 Tenon Adapter**

PRODUCT DIMENSIONS

Back to Quick Links

#### **BRT-ACC-TV3-IN-RD**