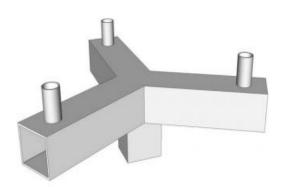

## **Bullhorn Flood Lighting 3 Tenon Adapter**

PRODUCT DIMENSIONS

Back to Quick Links

#### **BRT-ACC-TV3-IN-SQ**