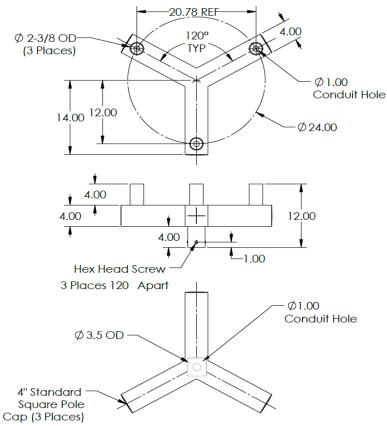

## **Bullhorn Flood Lighting 3 Tenon Adapter**

PRODUCT DIMENSIONS

Back to Quick Links

#### **BRT-ACC-TV3-IN-SQ**