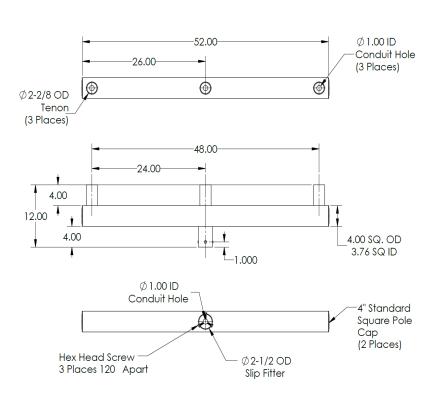

### **Bullhorn Flood Lighting 3 Tenon Adapter**

PRODUCT DIMENSIONS

Back to Quick Links

#### **BRT-ACC-TV3-IN-RD**