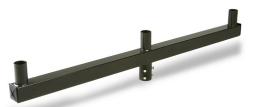

| Catalog #: | Project: |
|------------|----------|
|            |          |

Prepared By: \_\_\_\_\_ Date: \_\_\_\_

# Bullhorn Flood Lighting 3 Tenon Adapter

# Internal Pole Top Slip Fitter









#### **FEATURES & SPECIFICATIONS**

- Bullhorn flood lighting internal slip fitter slips inside the top of a square or round straight pole for a virtually seamless transition from pole to post top light fixtures.
- Rugged Die Cast Steel tenon fitter
- EPA: 2.1
- Finish: Standard Dark Bronze

- Each tenon on top has a 2 2/8 inch outside diameter allowing you to seamlessly integrate Bright LED lighting fixtures with a standard 2 4/8 inch slip fitter.
- Removable end caps are easy access to wires connection, installation, and replacing the existing post top mount.
- Optional: Bullhorn can be finished with Bright LED's polyester powder coat finishing process. This finish withstands extreme weather changes without cracking or peeling. Other standard finishes also available. Consult factory.