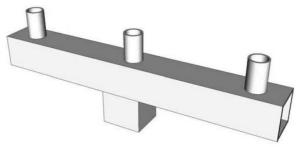

## **Bullhorn Flood Lighting 3 Tenon Adapter**

PRODUCT DIMENSIONS

Back to Quick Links

#### **BRT-ACC-TV3-IN-SQ**