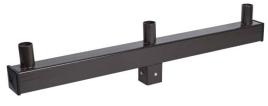

| Catalog #: | Project: |
|------------|----------|
|            |          |

Prepared By: \_\_\_\_\_ Date: \_\_\_\_

# Bullhorn Flood Lighting 3 Tenon Adapter

# Internal Pole Top Slip Fitter









#### **FEATURES & SPECIFICATIONS**

- Bullhorn flood lighting internal slip fitter slips inside the top of a square or round straight pole for a virtually seamless transition from pole to post top light fixtures.
- Rugged Die Cast Steel tenon fitter
- EPA: 2.1
- Finish: Standard Dark Bronze

- Each tenon on top has a 2 2/8 inch outside diameter allowing you to seamlessly integrate Bright LED lighting fixtures with a standard 2 4/8 inch slip fitter.
- Removable end caps are easy access to wires connection, installation, and replacing the existing post top mount.
- Optional: Bullhorn can be finished with Bright LED's polyester powder coat finishing process. This finish withstands extreme weather changes without cracking or peeling. Other standard finishes also available. Consult factor