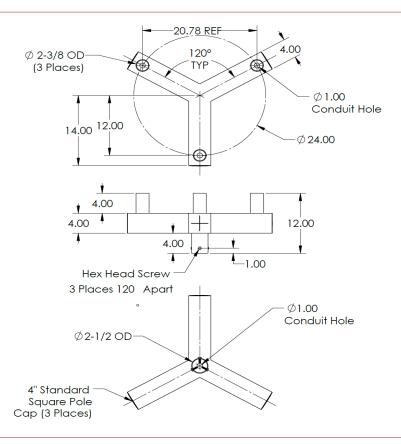

### **Bullhorn Flood Lighting 3 Tenon Adapter**

PRODUCT DIMENSIONS

Back to Quick Links

#### **BRT-ACC-TV3-IN-RD**