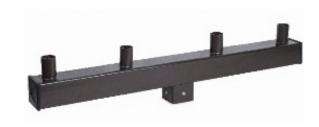

# **Bullhorn Flood Lighting 4 Tenon Adapter**

## Internal Pole Top Slip Fitter

- Each tenon on top has a 2 2/8 inch outside diameter allowing you to seamlessly integrate Bright LED lighting fixtures with a standard 2 4/8 inch slip fitter.
- Removable end caps are easy access to wires connection, installation, and replacing the existing post top mount.
- Optional: Bullhorn can be finished with Bright LED's polyester powder coat finishing process. This finish withstands extreme weather changes without cracking or peeling. Other standard finishes also available. Consult factory.
- Optional: Base that fits over a 2-7/8 inch or 4 inch Tenon are available. Contact sales.