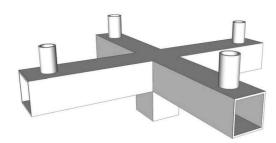

## **Bullhorn Flood Lighting 4 Tenon Adapter**

Back to Quick Links **PRODUCT DIMENSIONS** 

Type: \_\_

## **Bullhorn Flood Lighting 4 Tenon Adapter**

Back to Quick Links **PRODUCT DIMENSIONS** 