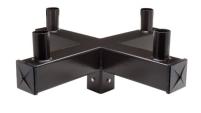

| Catalog #: | Project: |
|------------|----------|
|            |          |

Prepared By: \_\_\_\_\_ Date: \_\_

# **Bullhorn Flood Lighting 4 Tenon Adapter**

## Internal Pole Top Slip Fitter









#### **FEATURES & SPECIFICATIONS**

- Bullhorn flood lighting internal slip fitter slips inside the top of a square or round straight pole for a virtually seamless transition from pole to post top light fixtures.
- Rugged Die Cast Steel tenon fitter
- EPA: 2.5
- Finish: Standard Dark Bronze

- Each tenon on top has a 2 2/8 inch outside diameter allowing you to seamlessly integrate Bright LED lighting fixtures with a standard 2 4/8 inch slip fitter.
- Removable end caps are easy access to wires connection, installation, and replacing the existing post top mount.
- Optional: Bullhorn can be finished with Bright LED's polyester powder coat finishing process. This finish withstands extreme weather changes without cracking or peeling. Other standard finishes also available. Consult factory.