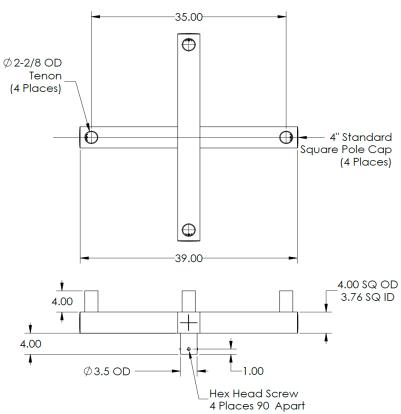

## **Bullhorn Flood Lighting 4 Tenon Adapter**

Back to Quick Links **PRODUCT DIMENSIONS** 

Type: \_\_

## **Bullhorn Flood Lighting 4 Tenon Adapter**

Back to Quick Links **PRODUCT DIMENSIONS** 

- Each tenon on top has a 2 2/8 inch outside diameter allowing you to seamlessly integrate Bright LED lighting fixtures with a standard 2 4/8 inch slip fitter.
- Removable end caps are easy access to wires connection, installation, and replacing the existing post top mount.
- Optional: Bullhorn can be finished with Bright LED's polyester powder coat finishing process. This finish withstands extreme weather changes without cracking or peeling. Other standard finishes also available. Consult factory.
- Optional: Base that fits over a 2-7/8 inch or 4 inch Tenon are available. Contact sales.