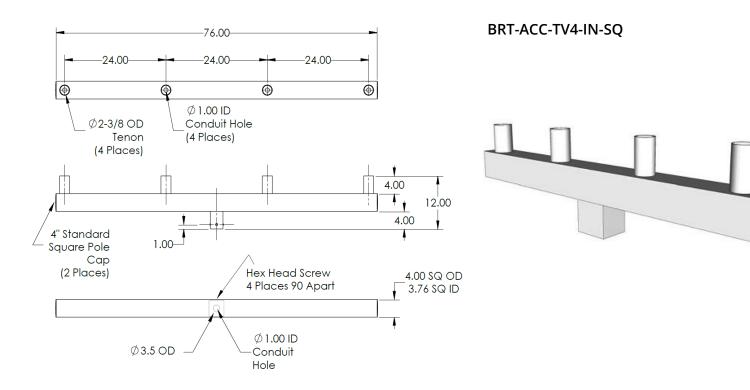

## **Bullhorn Flood Lighting 4 Tenon Adapter**

Back to Quick Links **PRODUCT DIMENSIONS** 