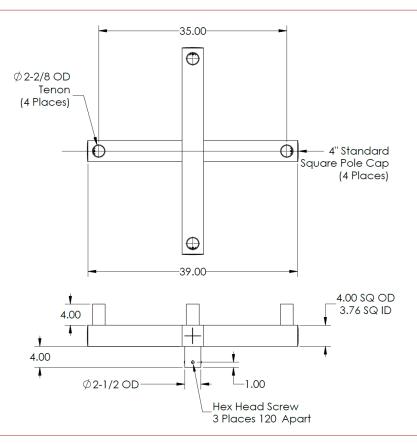

## **Bullhorn Flood Lighting 4 Tenon Adapter**

Back to Quick Links **PRODUCT DIMENSIONS** 