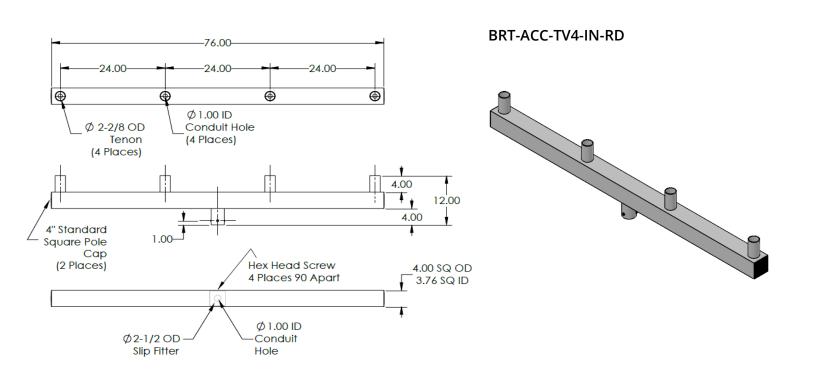

## **Bullhorn Flood Lighting 4 Tenon Adapter**

Back to Quick Links **PRODUCT DIMENSIONS** 

Type: \_\_