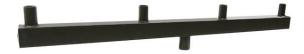

# **Bullhorn Flood Lighting 4 Tenon Adapter**

## Internal Pole Top Slip Fitter

#### **FEATURES & SPECIFICATIONS**

- Bullhorn flood lighting internal slip fitter slips inside the top of a square or round straight pole for a virtually seamless transition from pole to post top light fixtures.
- Rugged Die Cast Steel tenon fitter
- EPA: 2.5
- Finish: Standard Dark Bronze