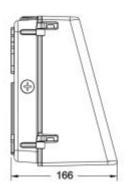

# DIMENSIONS





#### **BRIGHT LED**

E-mail:<u>sales@brightledtx.com</u> info@brightledtx.com

#### P/N: BRT-FWP01-80CT4B1-abcd

#### Note:

The letter "a" can be any two letters to represent housing colors

The letter "b" can be "S" or blank to represent Surge-Protective Device or None Surge-Protective Device;

The letter "c" can be "P" or blank to represent Photocontroller or None Photocontroller

The letter "d" can be any two-digit number to represent CCT.

## **ADVANTAGE**

- UL certificate;
- ➤ IP65 Internal driver, Input voltage 100-277Vac;
- No UV or IR in the beam;
- Easy to install and operate;
- Energy saving, long lifespan;
- Instant start, NO flickering, NO humming;
- Green and eco-friendly without mercury;
- Output constant current lever can be adjusted through output cable with 1-10V.

#