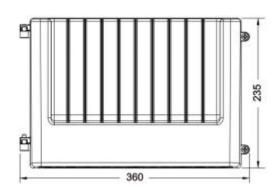

# DIMENSIONS





#### **BRIGHT LED**

E-mail:<u>sales@brightledtx.com</u> info@brightledtx.com

#### P/N: BRT-FWP01-80CT4B1-abcd

#### Note:

The letter "a" can be any two letters to represent housing colors

The letter "b" can be "S" or blank to represent Surge-Protective Device or None Surge-Protective Device;

The letter "c" can be "P" or blank to represent Photocontroller or None Photocontroller

The letter "d" can be any two-digit number to represent CCT.

## **ADVANTAGE**

- UL certificate;
- ➤ IP65 Internal driver, Input voltage 100-277Vac;
- No UV or IR in the beam;
- Easy to install and operate;
- Energy saving, long lifespan;
- Instant start, NO flickering, NO humming;
- Green and eco-friendly without mercury;
- Output constant current lever can be adjusted through output cable with 1-10V.

###