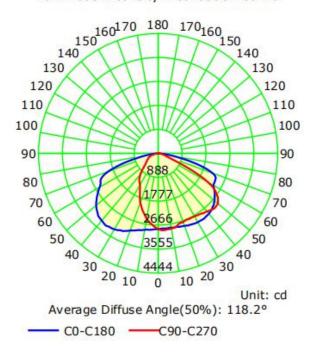

## LIGHT DISTRIBUTION TESTING PARAMETERS

#### **Photometric Results**

IES Classification: Type IV

Total Rated Lamp Lumens: 9803.6 lm

Efficiency: 100% Upward Ratio: 0%

Central Intensity: 2812.14 cd Pos of Max. Intensity: H157.5 V70 Longitudinal Classification: Medium Measurement Flux: 9803.6 lm

Downward Ratio: 100%

Luminaire Efficacy Rating (LER): 120.94

Max. Intensity: 3555.81 cd

#### Luminous Intensity Distribution Curve